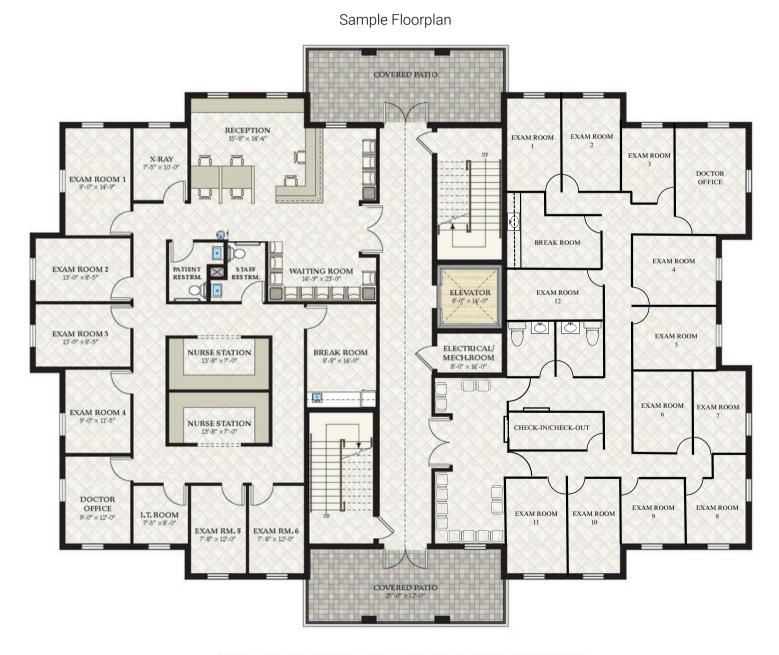

### Floorplan - 1st Level

Suite 101 (LEASED) 2551.111 SF Usable - 3193.347 SF Leasable Suite 102 - 2245.333 SF Usable - 2810.592 SF Leasable

#### VANDERBILT PROFESSIONAL CENTER MEDICAL BUILDING 1ST LEVEL FLOOR PLAN

NAPLES, FL 34109

Vanderbilt Professional Center