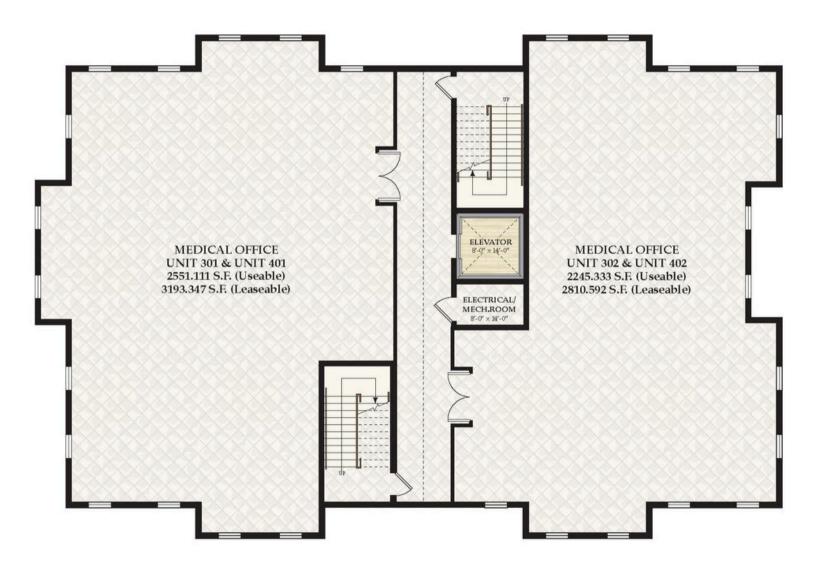

### Floorplan - 3rd & 4th Level

Suite 301 - 2551.111 SF Usable - 3193.347 SF Leasable Suite 302 - 2245.333 SF Usable - 2810.592 SF Leasable

#### VANDERBILT PROFESSIONAL CENTER MEDICAL BUILDING 3RD & 4TH LEVEL FLOOR PLAN

### Floorplan - 4th Level

Suite 401 - 2551.111 SF Usable - 3193.347 SF Leasable Suite 402 - 2245.333 SF Usable - 2810.592 SF Leasable