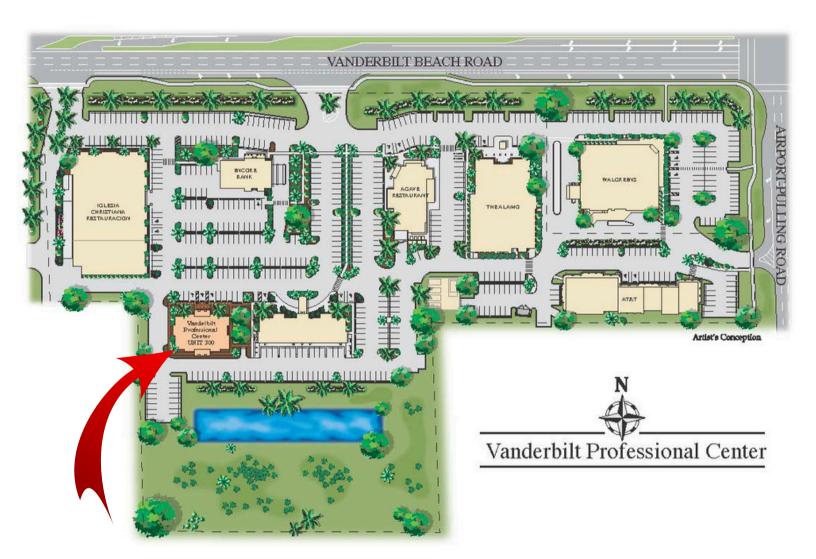

### <u>Map</u>

Dynamic Location on Vanderbilt Beach Rd. just west of Airport Rd. next to the Alamo Gun Range. Convenient to restaurants, shops, and banking.