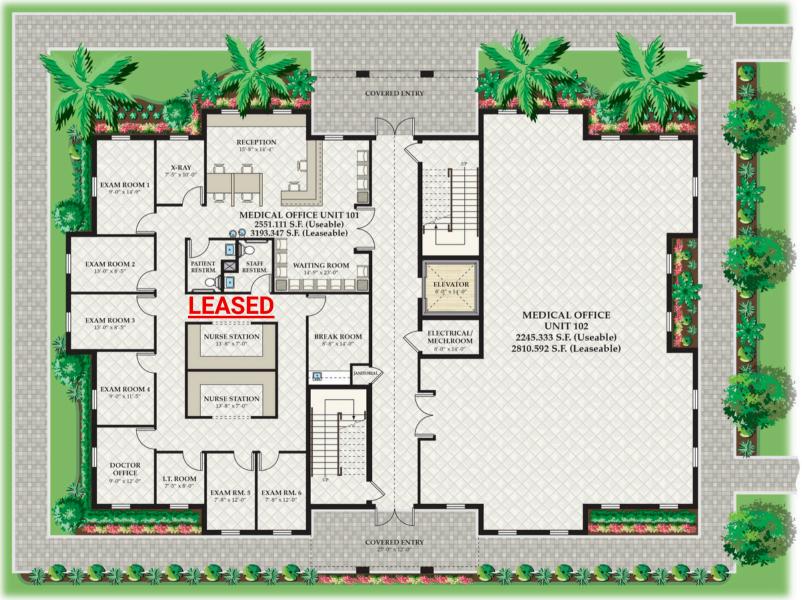

### Floorplan - 1st Level

Suite 101 (LEASED) 2551.111 SF Usable - 3193.347 SF Leasable Suite 102 - 2245.333 SF Usable - 2810.592 SF Leasable

#### VANDERBILT PROFESSIONAL CENTER MEDICAL BUILDING 1ST LEVEL FLOOR PLAN

NAPLES, FL 34109

Vanderbilt Professional Center