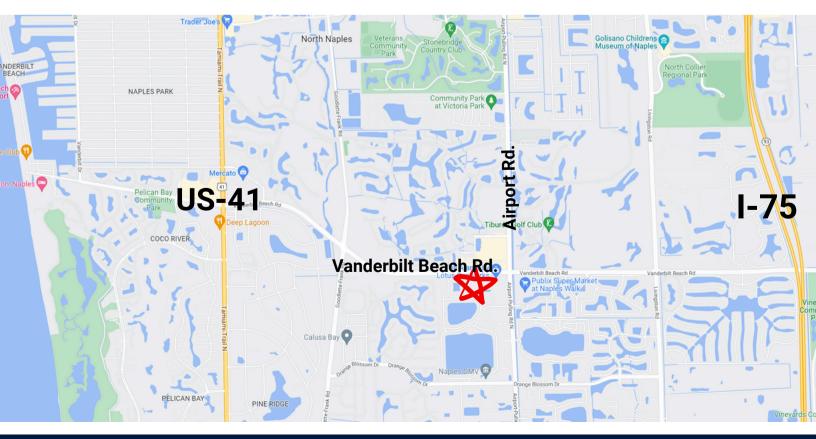

### <u>Map</u>

Dynamic Location on Vanderbilt Beach Rd. just west of Airport Rd. next to the Alamo Gun Range. Convenient to restaurants, shops, and banking.