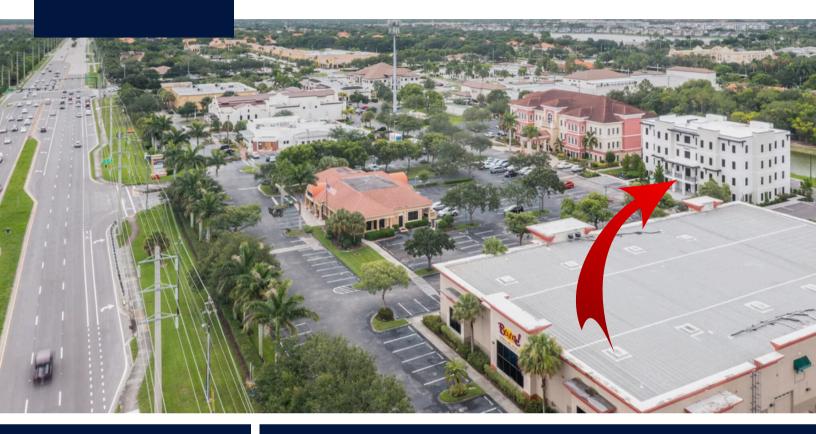

## THE PROPERTY

Dynamic Location on Vanderbilt Beach Rd. just west of Airport Rd.

### <u>Map</u>

Dynamic Location on Vanderbilt Beach Rd. just west of Airport Rd. next to the Alamo Gun Range. Convenient to restaurants, shops, and banking.