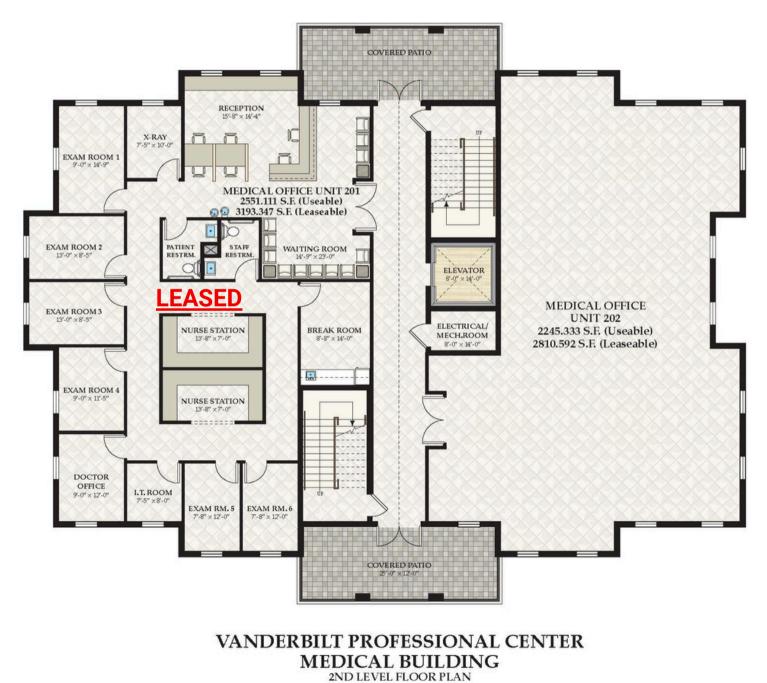

### Floorplan - 2nd Level

Suite 201 (LEASED) 2551.111 SF Usable - 3193.347 SF Leasable Suite 202 - 2245.333 SF Usable - 2810.592 SF Leasable

NAPLES, FL 34109

Vanderbilt Professional Center