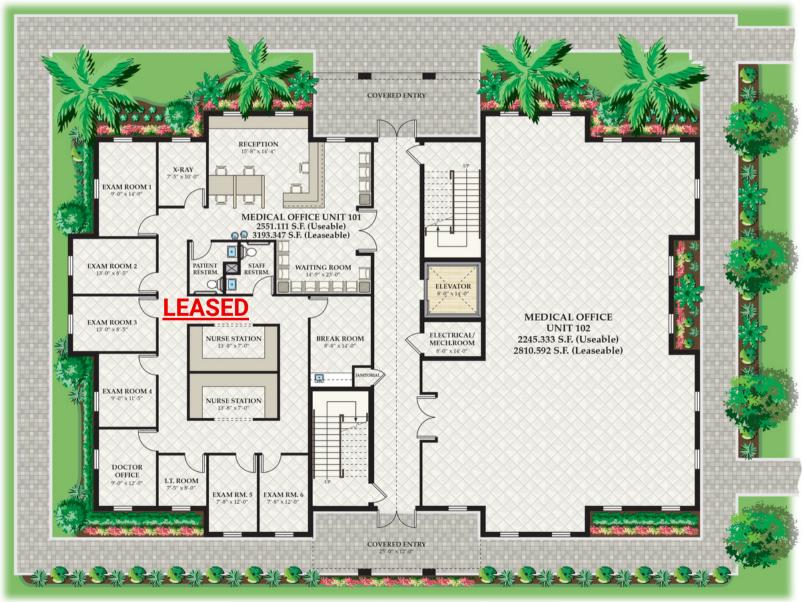

### Floorplan - 1st Level

Suite 101 (LEASED) 2551.111 SF Usable - 3193.347 SF Leasable Suite 102 - 2245.333 SF Usable - 2810.592 SF Leasable

VANDERBILT PROFESSIONAL CENTER MEDICAL BUILDING 1ST LEVEL FLOOR PLAN