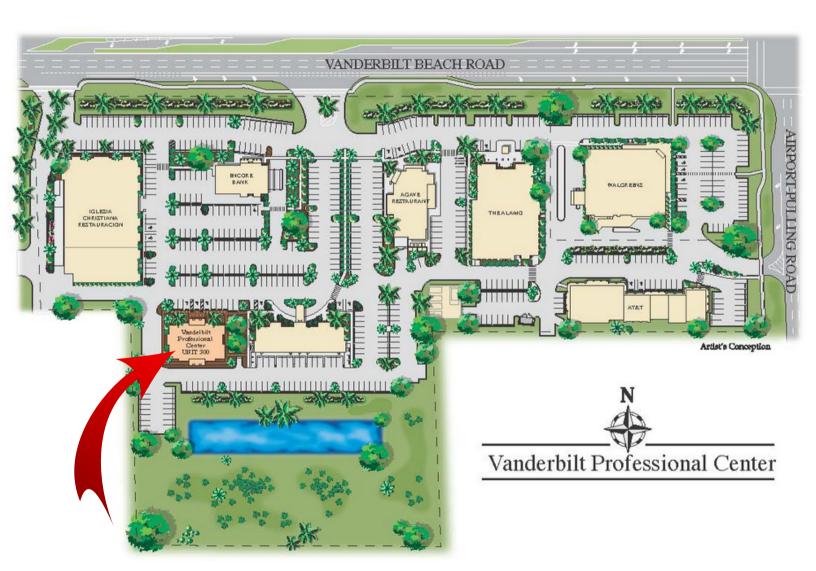

### <u>Map</u>

Dynamic Location on Vanderbilt Beach Rd. just west of Airport Rd. next to the Alamo Gun Range. Convenient to restaurants, shops, and banking.