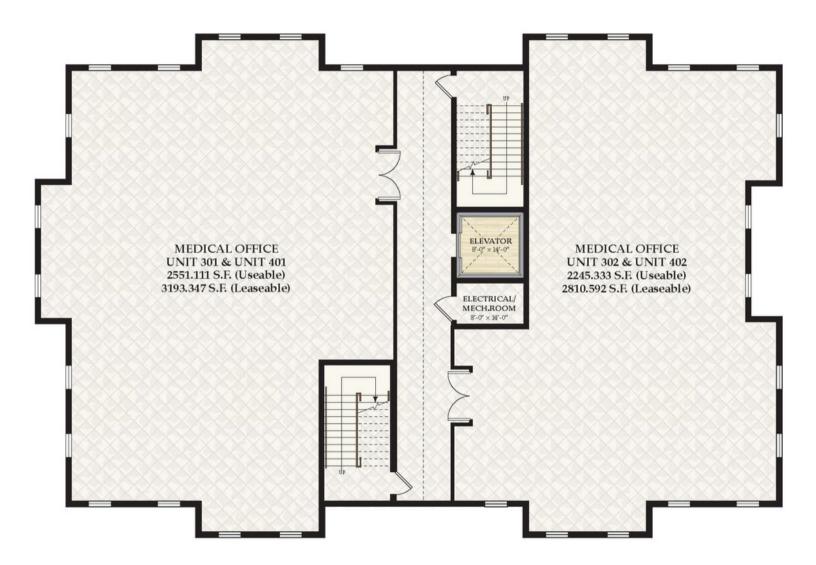

### Floorplan - 3rd & 4th Level

Suite 301 & 401 - 2551.111 SF Usable - 3193.347 SF Leasable Suite 302 & 402 - 2245.333 SF Usable - 2810.592 SF Leasable

#### VANDERBILT PROFESSIONAL CENTER MEDICAL BUILDING 3RD & 4TH LEVEL FLOOR PLAN