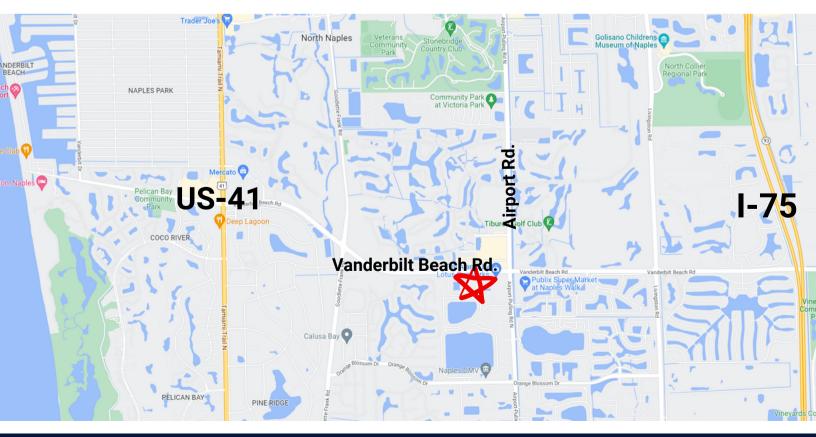

### <u>Map</u>

Dynamic Location on Vanderbilt Beach Rd. just west of Airport Rd. next to the Alamo Gun Range. Convenient to restaurants, shops, and banking.