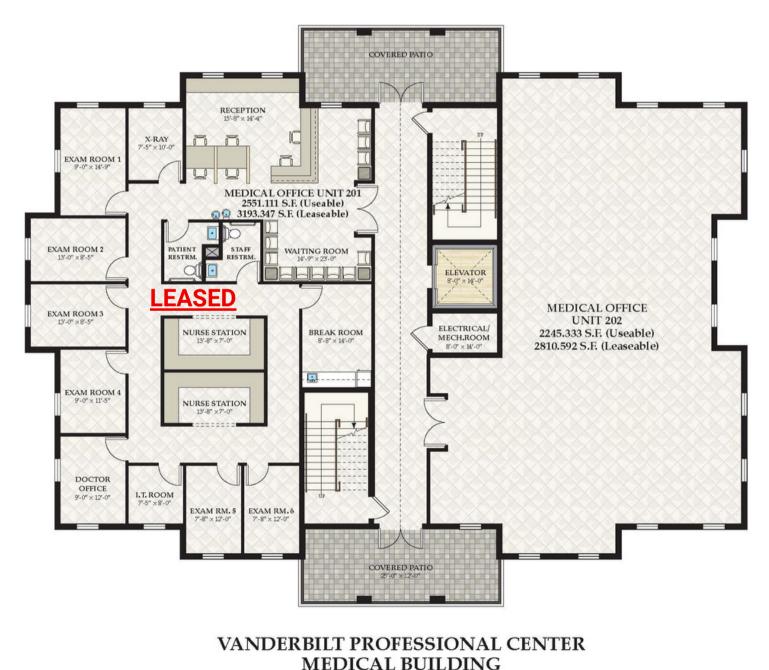

### Floorplan - 2nd Level

Suite 201 (LEASED) 2551.111 SF Usable - 3193.347 SF Leasable Suite 202 - 2245.333 SF Usable - 2810.592 SF Leasable

THE STATEMENTS AND FIGURES PRESENTED HEREIN, WHILE NOT GUARANTEED, ARE SECURED FROM SOURCES WE CONSIDER AUTHORATATIVE. SUBJECT TO PRIOR SALE, LEASE, WITHDRAWAL AND PRICE CHANGE WITHOUT NOTICE.

2ND LEVEL FLOOR PLAN