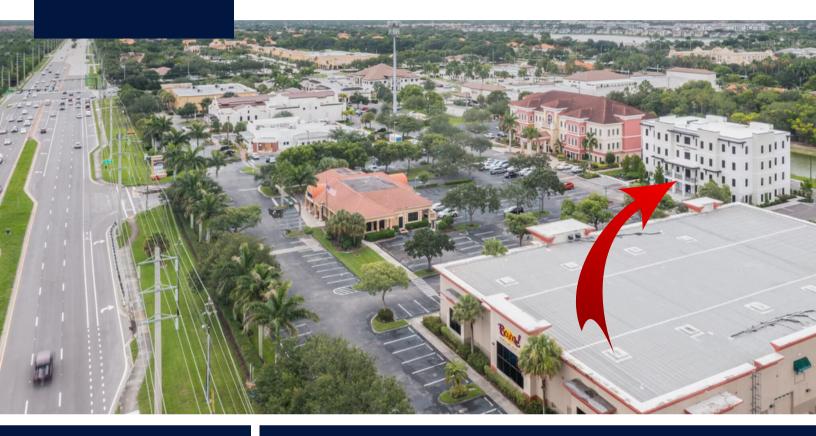

## THE PROPERTY

Dynamic Location on Vanderbilt Beach Rd. just west of Airport Rd.

### <u>Map</u>

Dynamic Location on Vanderbilt Beach Rd. just west of Airport Rd. next to the Alamo Gun Range. Convenient to restaurants, shops, and banking.